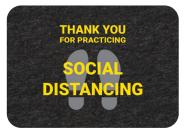

56JH11 Social Distance Floor Sign 17"x 24"/4 per

56JH10 Health Precaution Floor Sign 17"x 24"/4 per

Social Distance Floor Sign 9"x 9"/10 per

HAND SANITIZING STATION

56JH15

Hand Sanitizing

9"x 9"/10 per

56JH08 Wash Your Hands Floor Sign 17"x 24"/4 per