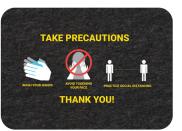

56JH11 Social Distance Floor Sign 17"x 24"/4 per

56JH10 Health Precaution Floor Sign 17"x 24"/4 per

Social Distance Floor Sign 9"x 9"/10 per

HAND SANITIZING STATION

56JH15

Hand Sanitizing

9"x 9"/10 per

56JH08 Wash Your Hands Floor Sign 17"x 24"/4 per