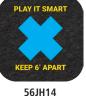

56JH09 Hand Sanitizer Station Floor Sign 17"x 24"/4 per

56JH12 One-Way Directional Arrow Floor Sign 17"x 24"/4 per

56JH13 Social Distancing Floor Sign 8"x 26"/6 per